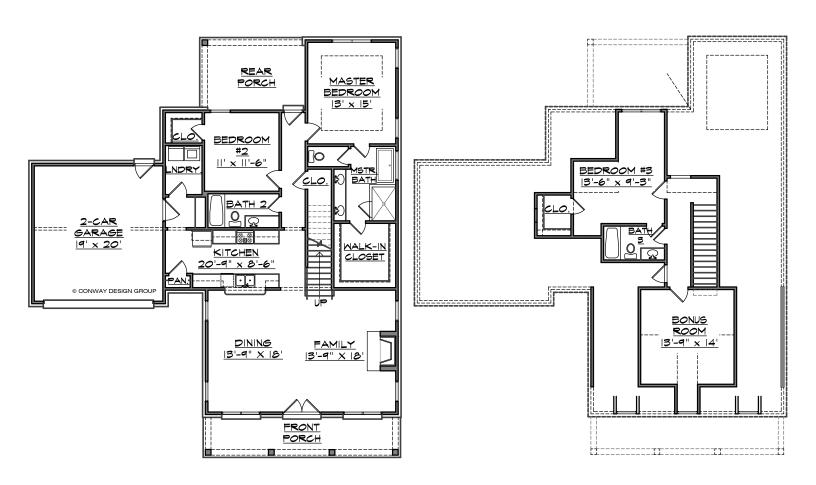

## GRAND

DN. UP

OVERALL WIDTH: 54'-2" OVERALL DEPTH: 61'-5" CDG# 2233-54-61

5240 POPLAR AVE. -Second Floor-Memphis, TN. 38119 901.567.5526

| AREA CALCULATIONS                                                 |            |
|-------------------------------------------------------------------|------------|
| HEATED 1ST FLOOR                                                  | 1,593 sqft |
| HEATED 2ND FLOOR                                                  | 652 sqft   |
| TOTAL HEATED                                                      | 2,245 sqft |
|                                                                   |            |
| covered porches                                                   | 329 sqft   |
| garages                                                           | 403 sqft   |
| gross footage                                                     | 2,977 sqft |
| first floor ceiling hgt. 9'-0"<br>second floor ceiling hgt. 8'-0" |            |

## GRAND